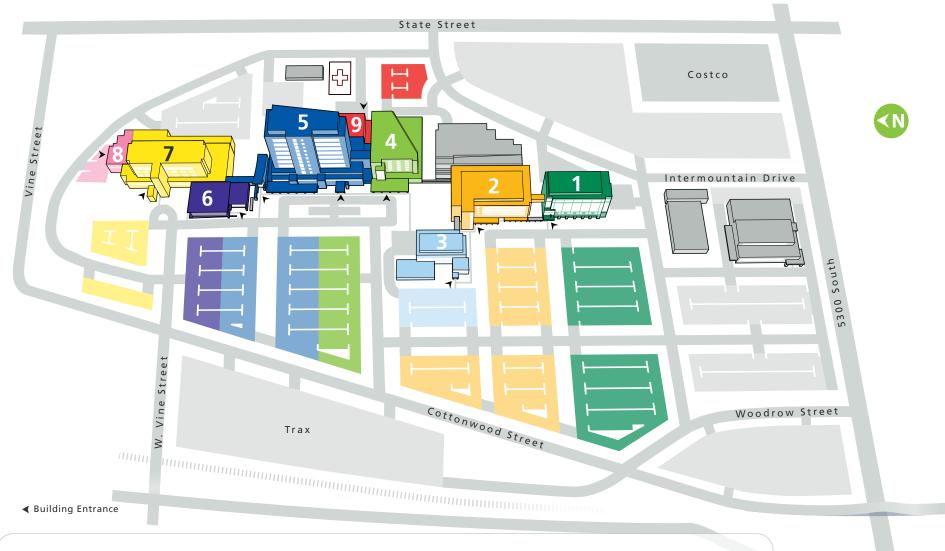

5121 COTTONWOOD STREET, MURRAY, UTAH 801.507.7000 INTERMOUNTAINMEDICALCENTER.ORG

- South Office Building
- Eccles Outpatient Care Center
- Jon & Karen Huntsman Cancer Center
- J. L. Sorenson Heart & Lung Center
- J. L. Sorenson Patient Tower
- 6 The Doty Family Education Center
- Gardner Women & Newborn Center
- Hartvigsen Breast Care Center
- 9 Simmons Emergency Center

Commerce Drive

15

|     | DIRECTIONS TO INTERMOUNTAIN MEDICAL CENTER                                                                                                                                                                                  |                             |                                                                                       |                                    |                                                             |                                                             |                                                              | C S                                                                                                                                                                                                                                                                                                                                                                                                                                                                                                                                                                                                                                                                                                                                                                                                                                                                                                                                                                                                                                                                                                                                                                                                                                                                                                                                                                                                                                                                                                                                                                                                                                                                                                                                                                                                                                                                                                                                                                                                                                                                                                                            |
|-----|-----------------------------------------------------------------------------------------------------------------------------------------------------------------------------------------------------------------------------|-----------------------------|---------------------------------------------------------------------------------------|------------------------------------|-------------------------------------------------------------|-------------------------------------------------------------|--------------------------------------------------------------|--------------------------------------------------------------------------------------------------------------------------------------------------------------------------------------------------------------------------------------------------------------------------------------------------------------------------------------------------------------------------------------------------------------------------------------------------------------------------------------------------------------------------------------------------------------------------------------------------------------------------------------------------------------------------------------------------------------------------------------------------------------------------------------------------------------------------------------------------------------------------------------------------------------------------------------------------------------------------------------------------------------------------------------------------------------------------------------------------------------------------------------------------------------------------------------------------------------------------------------------------------------------------------------------------------------------------------------------------------------------------------------------------------------------------------------------------------------------------------------------------------------------------------------------------------------------------------------------------------------------------------------------------------------------------------------------------------------------------------------------------------------------------------------------------------------------------------------------------------------------------------------------------------------------------------------------------------------------------------------------------------------------------------------------------------------------------------------------------------------------------------|
| L14 | From the North Take I-15 southbound to Murray. Exit at 5300 South (exit 300). Turn left (East) on 5300 South. Turn left on Woodrow Street and then right on Cottonwood Street. Follow signage to your destination building. |                             | Neuro Medical                                                                         |                                    |                                                             |                                                             |                                                              |                                                                                                                                                                                                                                                                                                                                                                                                                                                                                                                                                                                                                                                                                                                                                                                                                                                                                                                                                                                                                                                                                                                                                                                                                                                                                                                                                                                                                                                                                                                                                                                                                                                                                                                                                                                                                                                                                                                                                                                                                                                                                                                                |
| L12 | From the South Take I-15 north to Murray. Exit at 5300 South (exit 300). Turn right (East) on 5300 South. Turn left on Woodrow Street and then right on Cottonwood Street. Follow signage to your destination building.     |                             | Neuro Rehab                                                                           |                                    |                                                             |                                                             | <b>***</b>                                                   | Maria da de la compansión de la compansi |
| L11 |                                                                                                                                                                                                                             |                             | Surgical/Trauma                                                                       |                                    |                                                             | AND SECTION                                                 | <b>子</b> [5]                                                 | THE BUILDING                                                                                                                                                                                                                                                                                                                                                                                                                                                                                                                                                                                                                                                                                                                                                                                                                                                                                                                                                                                                                                                                                                                                                                                                                                                                                                                                                                                                                                                                                                                                                                                                                                                                                                                                                                                                                                                                                                                                                                                                                                                                                                                   |
| L10 | From the East Take I-80 West and merge onto southbound I-15. Exit at 5300 South (exit 300). Turn left (East) on 5300 South. Turn left on Woodrow Street and                                                                 |                             | Surgical/Transplant                                                                   |                                    |                                                             |                                                             |                                                              |                                                                                                                                                                                                                                                                                                                                                                                                                                                                                                                                                                                                                                                                                                                                                                                                                                                                                                                                                                                                                                                                                                                                                                                                                                                                                                                                                                                                                                                                                                                                                                                                                                                                                                                                                                                                                                                                                                                                                                                                                                                                                                                                |
| L9  | then right on Cottonwood Street. Follow signage to your destination building.  From the West                                                                                                                                |                             | Medical/Oncology                                                                      |                                    |                                                             |                                                             |                                                              | Neuroscience<br>Education Center<br>Physician Offices                                                                                                                                                                                                                                                                                                                                                                                                                                                                                                                                                                                                                                                                                                                                                                                                                                                                                                                                                                                                                                                                                                                                                                                                                                                                                                                                                                                                                                                                                                                                                                                                                                                                                                                                                                                                                                                                                                                                                                                                                                                                          |
| L8  | Take SR 201 east and merge onto southbound I-15. Exit at 5300 South (exit 300). Turn left (East) on 5300 South. Turn left on Woodrow Street and then right on Cottonwood Street. Follow signage to                          |                             | Medical/Telemetry<br>Diabetes Education                                               |                                    |                                                             |                                                             |                                                              | Neurosciences Clinic                                                                                                                                                                                                                                                                                                                                                                                                                                                                                                                                                                                                                                                                                                                                                                                                                                                                                                                                                                                                                                                                                                                                                                                                                                                                                                                                                                                                                                                                                                                                                                                                                                                                                                                                                                                                                                                                                                                                                                                                                                                                                                           |
| L7  | your destination building.                                                                                                                                                                                                  |                             | Neuro/Ortho Unit                                                                      |                                    |                                                             |                                                             |                                                              | Physician Offices                                                                                                                                                                                                                                                                                                                                                                                                                                                                                                                                                                                                                                                                                                                                                                                                                                                                                                                                                                                                                                                                                                                                                                                                                                                                                                                                                                                                                                                                                                                                                                                                                                                                                                                                                                                                                                                                                                                                                                                                                                                                                                              |
| L6  |                                                                                                                                                                                                                             |                             |                                                                                       |                                    |                                                             |                                                             | Physician Offices                                            | Physician Offices                                                                                                                                                                                                                                                                                                                                                                                                                                                                                                                                                                                                                                                                                                                                                                                                                                                                                                                                                                                                                                                                                                                                                                                                                                                                                                                                                                                                                                                                                                                                                                                                                                                                                                                                                                                                                                                                                                                                                                                                                                                                                                              |
| L5  |                                                                                                                                                                                                                             |                             | Shock/Trauma ICU                                                                      |                                    | Coronary ICU                                                |                                                             | Physician Offices                                            |                                                                                                                                                                                                                                                                                                                                                                                                                                                                                                                                                                                                                                                                                                                                                                                                                                                                                                                                                                                                                                                                                                                                                                                                                                                                                                                                                                                                                                                                                                                                                                                                                                                                                                                                                                                                                                                                                                                                                                                                                                                                                                                                |
| L4  | Physician Offices, Lab                                                                                                                                                                                                      |                             | Neuro Critical Care, Respiratory ICU                                                  |                                    | g Cardiovascular,<br>Inpatient CV Rehab                     |                                                             | Physician Offices                                            |                                                                                                                                                                                                                                                                                                                                                                                                                                                                                                                                                                                                                                                                                                                                                                                                                                                                                                                                                                                                                                                                                                                                                                                                                                                                                                                                                                                                                                                                                                                                                                                                                                                                                                                                                                                                                                                                                                                                                                                                                                                                                                                                |
| L3  | Maternal Newborn                                                                                                                                                                                                            |                             |                                                                                       |                                    | Cardiovascular,<br>Inpatient CV Rehab                       | Infusion Services,<br>Integrated Clinic,<br>Clinical Trials | Transplant Offices,<br>Employee Health,<br>Outpatient Clinic | Personalized Care Clinic, Wound Care Clinic, Transplant                                                                                                                                                                                                                                                                                                                                                                                                                                                                                                                                                                                                                                                                                                                                                                                                                                                                                                                                                                                                                                                                                                                                                                                                                                                                                                                                                                                                                                                                                                                                                                                                                                                                                                                                                                                                                                                                                                                                                                                                                                                                        |
| L2  | Maternal Newborn Surgery Waiting                                                                                                                                                                                            |                             | 3                                                                                     | Thoracic ICU                       | Physician Offices,<br>Tumor<br>Conference room              | Endoscopy, Radiology                                        | Homer Warner<br>Center                                       |                                                                                                                                                                                                                                                                                                                                                                                                                                                                                                                                                                                                                                                                                                                                                                                                                                                                                                                                                                                                                                                                                                                                                                                                                                                                                                                                                                                                                                                                                                                                                                                                                                                                                                                                                                                                                                                                                                                                                                                                                                                                                                                                |
| L1  | Maternal-Fetal Medicine, Lab<br>Midwifery and Physician Offices                                                                                                                                                             | Education Center Auditorium | Main Lobby, Admitting, Bus<br>Cafeteria, Foundation, G<br>Guest Services, Patient Tov | Gift Shop,                         | Cardiac Procedures and Recovery, Cath Labs, Meditation Room | Library, Radiation                                          | Surgery Center, Lab,<br>Retail Pharmacy                      | Intermountain Homecare,<br>Zions Bank, Employee Clinic.<br>Audiology Clinic,<br>Siam Noodle, Subway,                                                                                                                                                                                                                                                                                                                                                                                                                                                                                                                                                                                                                                                                                                                                                                                                                                                                                                                                                                                                                                                                                                                                                                                                                                                                                                                                                                                                                                                                                                                                                                                                                                                                                                                                                                                                                                                                                                                                                                                                                           |
| LL1 | Labor & Delivery,<br>NICU, Gift Shop                                                                                                                                                                                        | Restricted<br>Corridor      | Hyperbaric, Nutrition, Radiology, Respiratory Care                                    | Emergency<br>Department,<br>Trauma | CV Outpatient Rehab, CV Pulmonary Diagnostics and Clinics   |                                                             | Corridor Link to Building 4                                  |                                                                                                                                                                                                                                                                                                                                                                                                                                                                                                                                                                                                                                                                                                                                                                                                                                                                                                                                                                                                                                                                                                                                                                                                                                                                                                                                                                                                                                                                                                                                                                                                                                                                                                                                                                                                                                                                                                                                                                                                                                                                                                                                |
| LL2 | Breast Care Center, Medical Records                                                                                                                                                                                         | Corridor 6                  | 5                                                                                     | 9                                  | 4                                                           | 3                                                           | 2                                                            | 1                                                                                                                                                                                                                                                                                                                                                                                                                                                                                                                                                                                                                                                                                                                                                                                                                                                                                                                                                                                                                                                                                                                                                                                                                                                                                                                                                                                                                                                                                                                                                                                                                                                                                                                                                                                                                                                                                                                                                                                                                                                                                                                              |
|     | lartvigsen Gardner Wome<br>reast Care and Newborn<br>Center Center                                                                                                                                                          | en Doty Family              | J.L. Sorenson                                                                         | Simmons<br>Emergency<br>Center     | J.L. Sorenson<br>Heart and<br>Lung Center                   | Jon and<br>Karen<br>Huntsman<br>Center                      | George S. and Dolores Dore Eccles Outpatient Care Center     | South Office<br>Building                                                                                                                                                                                                                                                                                                                                                                                                                                                                                                                                                                                                                                                                                                                                                                                                                                                                                                                                                                                                                                                                                                                                                                                                                                                                                                                                                                                                                                                                                                                                                                                                                                                                                                                                                                                                                                                                                                                                                                                                                                                                                                       |